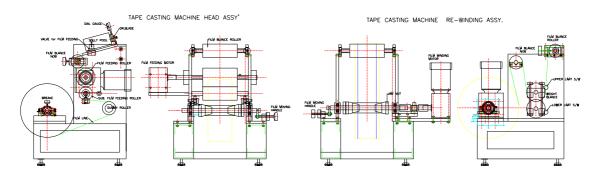

## Machine Specification (Model STC-20B)

- 1. The Width of GREEN SHEET : Max. 220 mm
- 2. The Length of GREEN SHEET : Max. 2,000 mm
  - (The Width and length can be changed when customer order.)
- 3. Thickness Control : Digital Gauge (Micron precision). Special designed Tungsten DOCTOR. BLADE and slurry Pool.
- 4. Machine Speed : 0 1,000 mm / min. AC Geared Motor control by Vector Invertor.
- 5. MECHANICAL SI COATED FILM TENSION MECHANISM can make good quality Green Tape.
- 6. DRYING ZONE : HEATING Temp. and time control (Room Temp. 120 ) :
- Through Programmable Heating Controller.
- 7. The SLURRY PUMPING UNITS. (Standard : 1 liter)
- 8. MACHINE SIZE : 3600 × 1200 × 1250 mm (W × D × H).
- 9. UTILITY : Power : 220 VAC. 3 Phase, MAX. 4 KW.