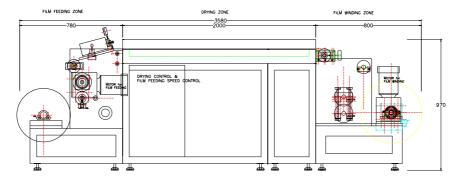

## Machine Specification (Model STC-20B)

- 1. The Width of GREEN SHEET : Max. 220 mm
- 2. The Length of GREEN SHEET : Max. 2,000 mm
  - (The Width and length can be changed when customer order.)
- 3. Thickness Control : Digital Gauge (Micron precision). Special designed Tungsten DOCTOR. BLADE and slurry Pool.
- 4. Machine Speed : 0 1,000 mm / min. AC Geared Motor control by Vector Invertor.
- 5. MECHANICAL SI COATED FILM TENSION MECHANISM can make good quality Green Tape.
- 6. DRYING ZONE : HEATING Temp. and time control (Room Temp. 120 ) :
- Through Programmable Heating Controller.
- 7. The SLURRY PUMPING UNITS. (Standard : 1 liter)
- 8. MACHINE SIZE : 3600 × 1200 × 1250 mm (W × D × H).
- 9. UTILITY : Power : 220 VAC. 3 Phase, MAX. 4 KW.