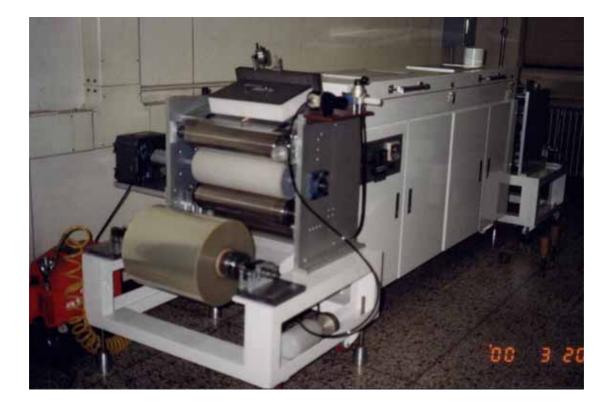

## Semi-Automatic Tape Casting Machine (Batch Type) (Model : STC-20B)

HANSUNG SYSTEMS developed Semi-Automatic TAPE CASTING MACHINE (Model STC-20B) for Medium - Production or R & D Works to make the Green Tape.

The BLADE and slurry Pool are easily take off for cleaning. And, **Model STC-20B** can make good quality green tape through the mechanism of the Blade height control has high precision.

Applications : Medium - Production or R & D Works for Multi-layer Ceramics Package., MLCC, Chip Inductor, LTCC, Multi-layered RF module. Multi-layered thick film sensor, etc..

## Machine Specification (Model STC-20B)

- 1. The Width of GREEN SHEET : Max. 220 mm
- 2. The Length of GREEN SHEET : Max. 2,000 mm
  - (The Width and length can be changed when customer order.)
- 3. Thickness Control : Digital Gauge (Micron precision). Special designed Tungsten DOCTOR. BLADE and slurry Pool.
- 4. Machine Speed : 0 1,000 mm / min. AC Geared Motor control by Vector Invertor.
- 5. MECHANICAL SI COATED FILM TENSION MECHANISM can make good quality Green Tape.
- 6. DRYING ZONE : HEATING Temp. and time control (Room Temp. 120 ) :
- Through Programmable Heating Controller.
- 7. The SLURRY PUMPING UNITS. (Standard : 1 liter)
- 8. MACHINE SIZE : 3600 × 1200 × 1250 mm (W × D × H).
- 9. UTILITY : Power : 220 VAC. 3 Phase, MAX. 4 KW.